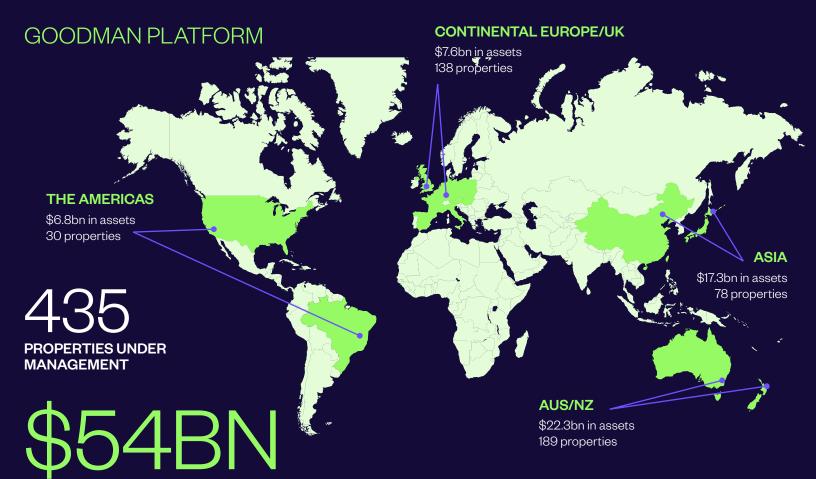

## GOODMAN STATISTICS

+ Financial performance for the full year ended 30 June 2022

\$1,108.6 MILLION

operating profit

**59.0 CENTS** 

operating eps

**21.8 CENTS** 

distribution per security

\$2.5 BILLION

statutory profit

1000

people worldwide

1700

customers globally

**OWN** 

214M

**TOTAL ASSETS UNDER MANAGEMENT** 

SQ FT UNDER MANAGEMENT

8.7%

OCCUPANCY

48.4M

SQ FT OF SPACE LEASED IN 1H FY21