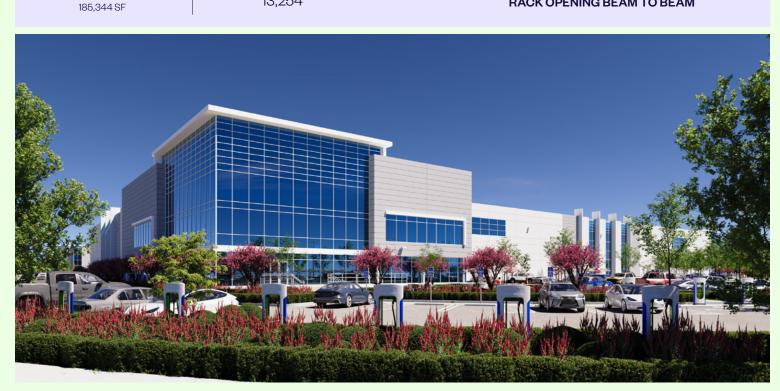

| BUILDING 2<br>5755 Plaza Drive,<br>Cypress CA | 185,344 sqft |
|-----------------------------------------------|--------------|
| Warehouse                                     | 175,011 sqft |
| Office 1st Floor                              | 5,184 sqft   |
| Office 2nd Floor                              | 5,149 sqft   |
| Warehouse clear height                        | 36'          |
| Grade level doors                             | 2            |
| Dock high doors                               | 25           |
| Auto parking                                  | 176          |
|                                               |              |