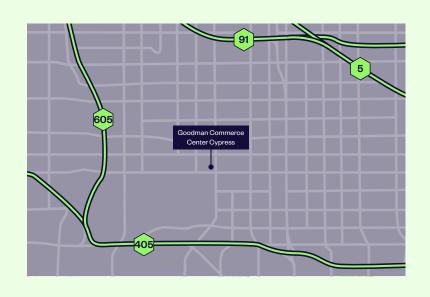

# LEASE Goodman Commerce Center Cypress

5755-5885 Plaza Drive, Cypress CA 90630

Goodman Commerce Center Cypress is strategically located in Northwestern Orange County with direct access to the 405, 22 and 605 Freeways. Totaling 389,809 s.f. this brand new, two building advanced manufacturing campus will provide a flexible state of the art LEED certified and sustainable development. Construction complete January 2025.

389,809

sqft available

to 605 freeway

5.9M

total population

to Port of Los Angeles and Long Beach

to Los Angeles International Airport

**USD** average disposable income