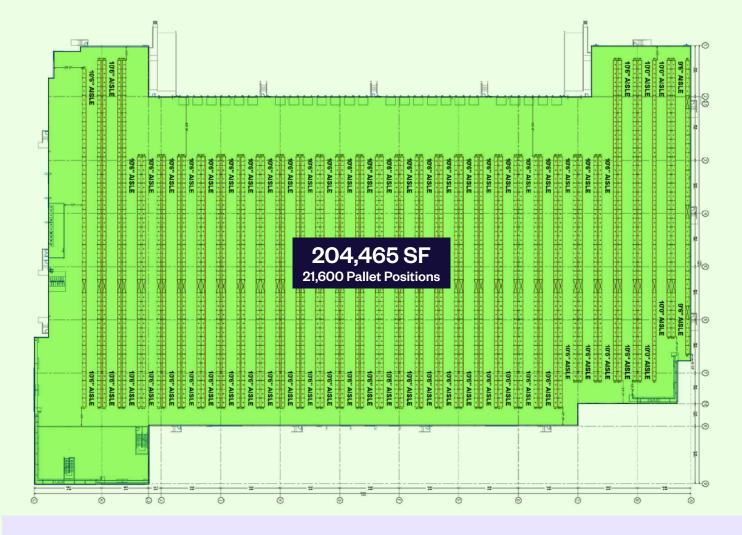

## BUILDING 1 RACKING PLAN 20% 36' **MORE THAN 32' CLEAR** 21,600 51% **PALLETS MORE THAN 24'** 32' 17,937 **CLEAR PALLETS** 24' 14,274 **PALLETS** CLEAR RACK LAYOUT ISO VIEW **ASSUMPTIONS** 5' 5'-8" **PALLETS** 5'8" **RACK OPENING BEAM TO BEAM**

## DRAFT RACKING PLAN

5885 PLAZA DRIVE

36' CLEAR 204,465 SF

IF 32' CLEAR

204,465 SF

IF 24' OLEAR 204,465 SF # OF PALLET POSITIONS

21,600

17,937