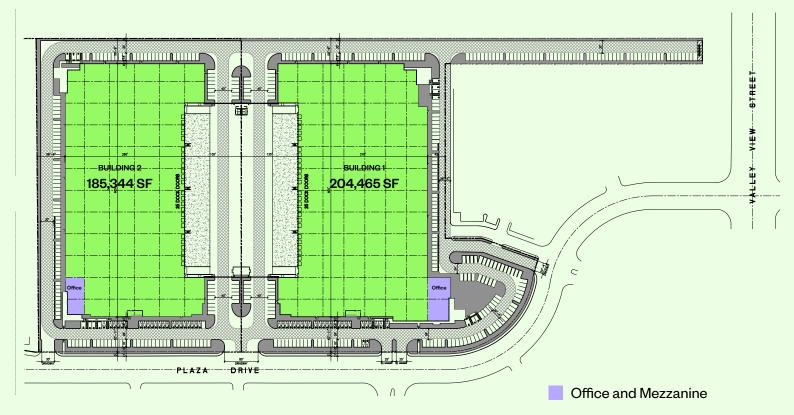

## **MASTERPLAN**

#### PROPERTY DETAILS

| BUILDING 1<br>5885 Plaza Drive,<br>Cypress CA | 204,465 sqft |
|-----------------------------------------------|--------------|
| Warehouse                                     | 194,355 sqft |
| Office 1st Floor                              | 5,222 sqft   |
| Office 2nd Floor                              | 4,888 sqft   |
| Warehouse clear height                        | 36'          |
| Grade level doors                             | 2            |
| Dock high doors                               | 25           |
| Auto parking                                  | 285          |

| BUILDING 2<br>5755 Plaza Drive,<br>Cypress CA | 185,344 sqft |
|-----------------------------------------------|--------------|
| Warehouse                                     | 175,011 sqft |
| Office 1st Floor                              | 5,184 sqft   |
| Office 2nd Floor                              | 5,149 sqft   |
| Warehouse clear height                        | 36'          |
| Grade level doors                             | 2            |
| Dock high doors                               | 25           |
| Auto parking                                  | 176          |
|                                               |              |