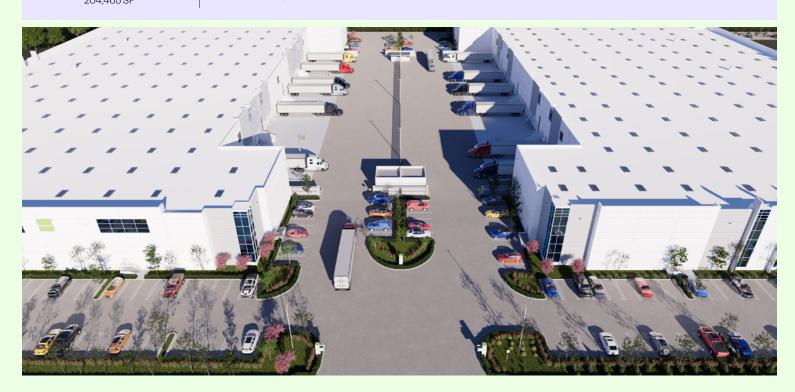

## **MASTERPLAN**

# LEASE Goodman Commerce Center Cypress

5755-5885 Plaza Drive, Cypress CA 90630

Goodman Commerce Center Cypress is strategically located in Northwestern Orange County with direct access to the 405, 22 and 605 Freeways. Totaling 389,809 s.f. this brand new, two building advanced manufacturing campus will provide a flexible state of the art LEED certified and sustainable development. Construction complete January 2025.