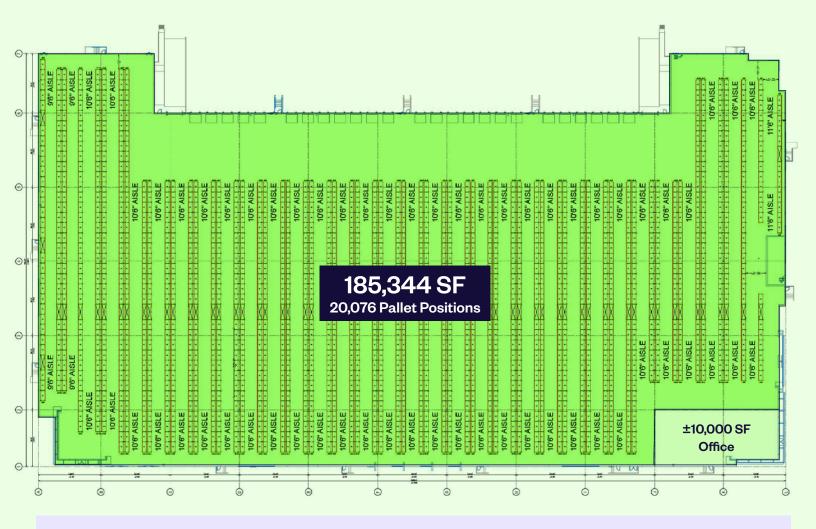

## **BUILDING 2 RACKING PLAN** 20% 36" **MORE THAN 32' CLEAR** 20,076 51% **PALLETS** MORE **THAN 24'** 32' 16,665 **CLEAR PALLETS** 24' 13,254 **PALLETS** CLEAR RACK LAYOUT ISO VIEW **ASSUMPTIONS** 5' **PALLETS** 5'-8" 5'8" **RACK OPENING BEAM TO BEAM**

## DRAFT RACKING PLAN

5755 PLAZA DRIVE

36' CLEAR 185,344 SF

IF 32' CLEAR

185,344 SF

IF 24' CLEAR

# OF PALLET POSITIONS

20,076

16,665

13,254

**ASSUMPTIONS** 

5'

**PALLETS** 

5'8"

**RACK OPENING BEAM TO BEAM** 